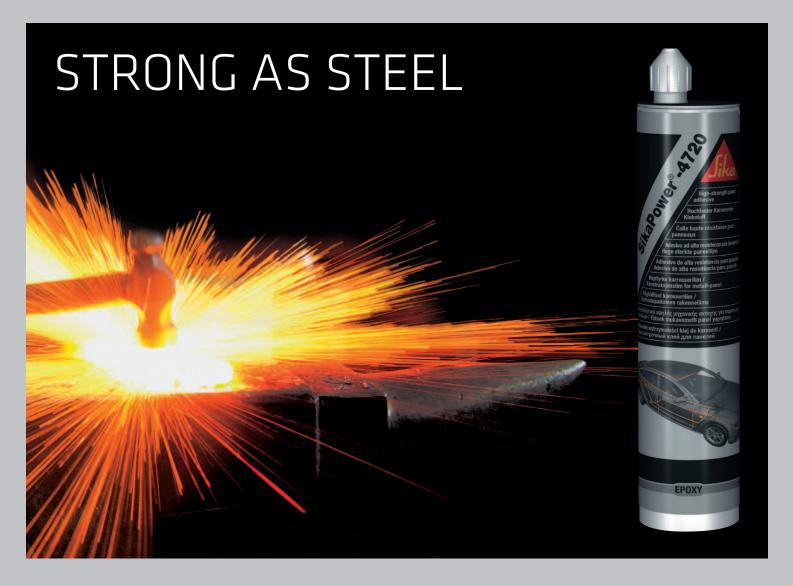

# SikaPower®-4720 HIGH-STRENGTH PANEL ADHESIVE

- Excellent adhesion performance
- Clean, fast and easy application
- Long open time with fast cure
- Solvent- and silicone-free

#### **AREAS OF APPLICATION**

SikaPower®-4720 is a two-component high-strength epoxy adhesive with excellent adhesion properties. It is suitable for panel bonding with exposure to high dynamic stress areas. This structural adhesive can easily be spot-welded through when wet. SikaPower®-4720 is specifically designed for metal and composite panel bonding such as: