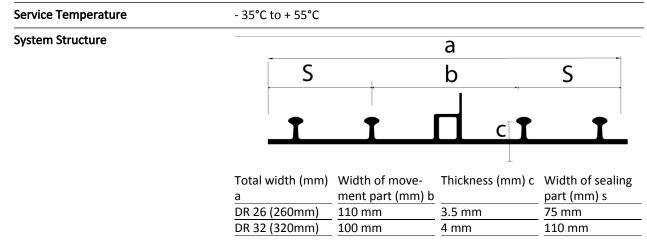

pplied on a flat base                                           |
| Shore A Hardness    | 90 ± 5 DIN 53505                                                                                 |
| Tensile Strength    | ≥ 10 N/mm² DIN 53455<br>12 - 15 N/mm² CRD-C 573 , ASTM D-412 & D-638<br>≥ 11 N/mm² BS 2782 M320A |
| Elongation          | > 300 % DIN 53455<br>300% - 350% CRD-C 573, ASTM D-412 & D-638<br>> 300 % BS 2782 M320A          |
| Tear Strength       | ≥ 12 N/mm² DIN 53507 A                                                                           |

Product Data Sheet Sika Waterbar® DR EG March 2021, Version 01.01 020703100100000199 **Chemical Resistance** 

Permanent: Water, seawater, sewage, road salt solutions. Temporarily: Diluted inorganic alkalis, mineral acids and mineral oils.



## **BASIS OF PRODUCT DATA**

All technical data stated in this Product Data Sheet are based on laboratory tests. Actual measured data may vary due to circumstances beyond our control.

## **ECOLOGY HEALTH AND SAFETY**

## LOCAL RESTRICTIONS

Please note that as a result of specific local regulations the performance of this product may vary from country to country. Please consult the local Product Data Sheet for the exact description of the application fields.

## **LEGAL NOTES**

The information, and, in particular, the recommendations relating to the application and end-use of Sika products, are given in good faith based on Sika's current knowledge and experience of the products when properly stored, handled and applied under normal conditions in accordance with Sika's recommendations.