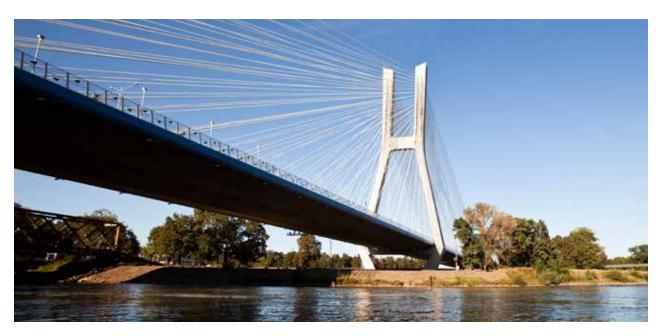

### **BRIDGES**

- Good bond even under dynamic loads
- High compressive strengths
- Low chloride permeability