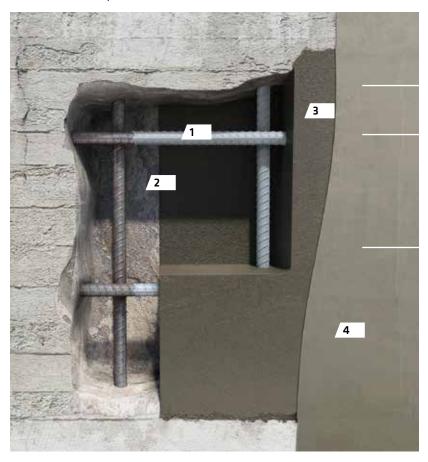

### Sika MonoTop® CONCRETE REPAIR MORTAR SYSTEM

### 1

### **Reinforcement Corrosion Protection**

■ To prevent further corrosion of steel reinforcement

### 2

### **Bonding Primer**

■ To promote adhesion of the repair mortar on demanding substrates

### 3

### Repair Mortar

- To repair concrete defects
- To restore structural integrity
- To improve durability
- To improve appearance
- To extend the structure's design life

### 4

### Pore Sealer / Levelling Mortar

- To restore durability
- To restore aesthetic appearance
- To restore geometric appearance
- To provide a surface for over-coating