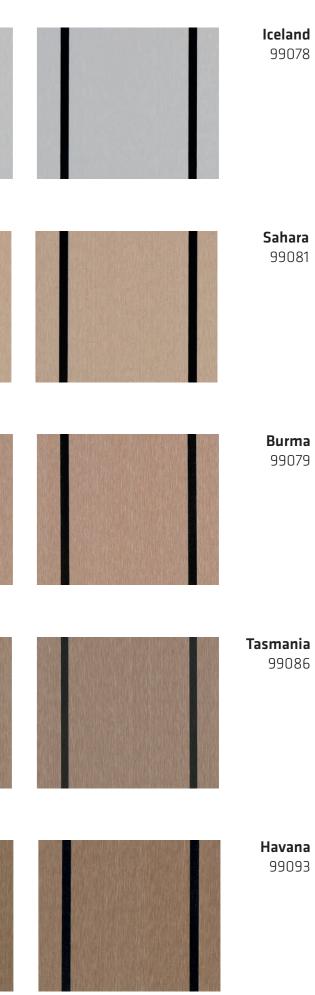

## Sikafloor<sup>®</sup> Marine-590

For luxury boats and super yachts

Design and personalize your teak deck with Sikafloor<sup>®</sup> Marine deck systems. Choose from a wide variety of different wooden colors and different caulking adhesives to create your own ambiance on board. Classic teak deck caulking structure or any other pattern you like, with Sikafloor® Marine teak deck system you have complete freedom of design.

### Sikafloor Marine-590 DecoTeak

The Sikafloor Marine-590 synthetic teak layer offers many advantages for the user as well as for the professional applicator during its service life and the application process:

colors may vary slightly.

colors may vary slightly.

5