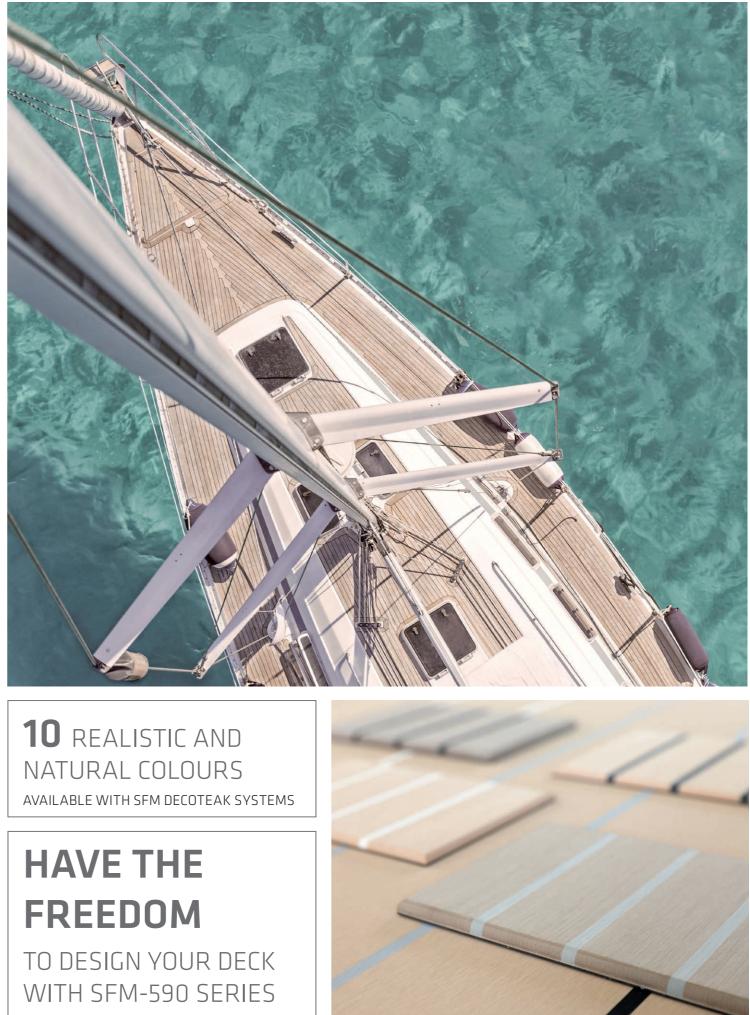

## Sikafloor<sup>®</sup> Marine-590

For luxury boats and super yachts

Design and personalize your teak deck with Sikafloor<sup>®</sup> Marine deck systems. Choose from a wide variety of different wooden colors and different caulking adhesives to create your own ambiance on board. Classic teak deck caulking structure or any other pattern you like, with Sikafloor® Marine teak deck system you have complete freedom of design.

Sikafloor<sup>®</sup> Marine Deco Teak can either be liquid applied or applied as a prefabricated solution which opens the door widely for playful designs and the implementation of logo's in the synthetic deck.