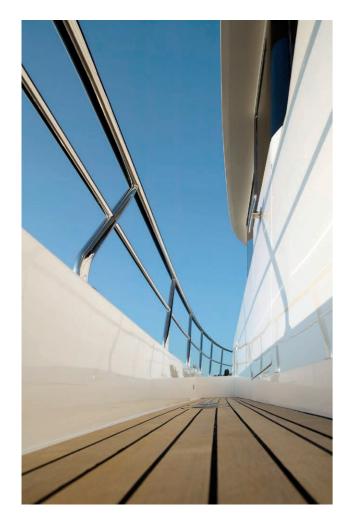

## Sikafloor<sup>®</sup> Marine-590

For luxury boats and super yachts

Design and personalize your teak deck with Sikafloor<sup>®</sup> Marine deck systems. Choose from a wide variety of different wooden colors and different caulking adhesives to create your own ambiance on board. Classic teak deck caulking structure or any other pattern you like, with Sikafloor® Marine teak deck system you have complete freedom of design.

Sikafloor<sup>®</sup> Marine Deco Teak can either be liquid applied or applied as a prefabricated solution which opens the door widely for playful designs and the implementation of logo's in the synthetic deck.

Sikafloor® Marine Deco Teak is designed to be installed on Cruise ships, Mega Yachts, commercial boats, leisure boats, tenders and many more marine vessels.

| <b>Tuscany</b><br>99201 |  |  |  |
|-------------------------|--|--|--|
| <b>Macau</b><br>99088   |  |  |  |
| <b>Sicily</b><br>99085  |  |  |  |
| <b>Yucatan</b><br>99200 |  |  |  |
| <b>Manaos</b><br>99082  |  |  |  |