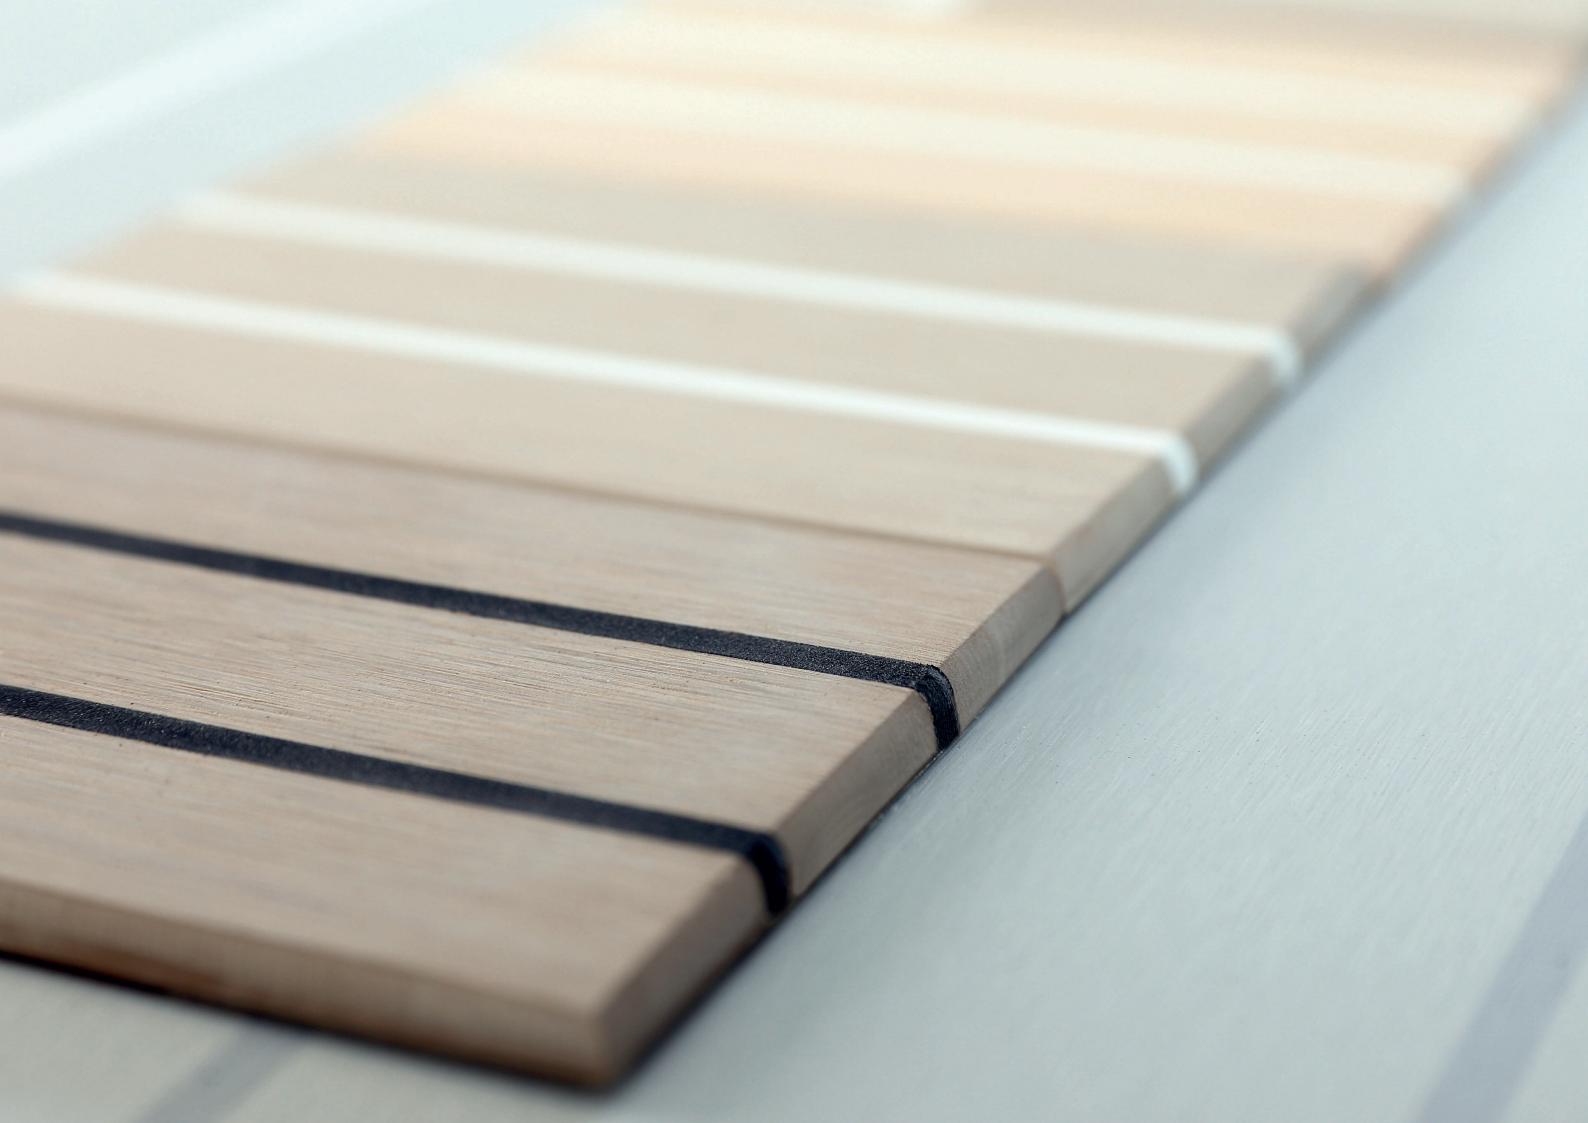

### Sikafloor Marine-590 DecoTeak

The Sikafloor Marine-590 synthetic teak layer offers many advantages for the user as well as for the professional applicator during its service life and the application process:

Sikafloor<sup>®</sup> Marine Deco Teak can either be liquid applied or applied as a prefabricated solution which opens the door widely for playful designs and the implementation of logo's in the synthetic deck.