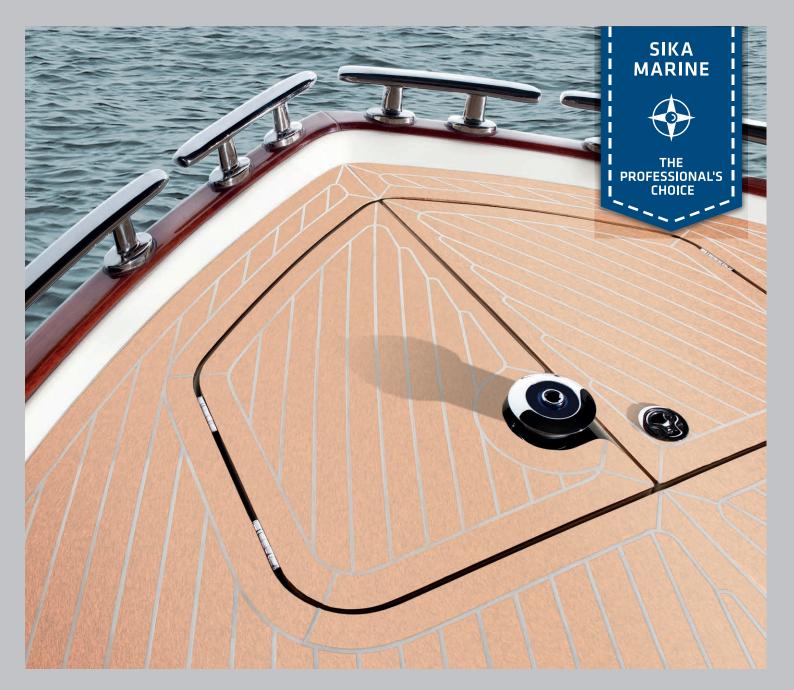

## Sikafloor<sup>®</sup> Marine-590

For luxury boats and super yachts

Design and personalize your teak deck with Sikafloor<sup>®</sup> Marine deck systems. Choose from a wide variety of different wooden colors and different caulking adhesives to create your own ambiance on board. Classic teak deck caulking structure or any other pattern you like, with Sikafloor® Marine teak deck system you have complete freedom of design.

### Sikafloor Marine-590 DecoTeak

The Sikafloor Marine-590 synthetic teak layer offers many advantages for the user as well as for the professional applicator during its service life and the application process:

Sikafloor<sup>®</sup> Marine Deco Teak can either be liquid applied or applied as a prefabricated solution which opens the door widely for playful designs and the implementation of logo's in the synthetic deck.