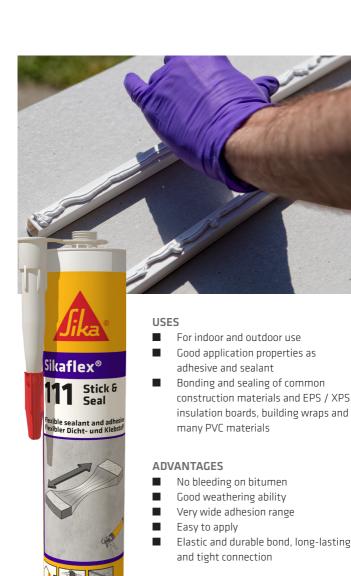

#### SIKAFLEX®-111 STICK & SEAL

### Flexible multipurpose sealant and adhesive

PACKAGING AND COLOURS

290 ml White

290 ml