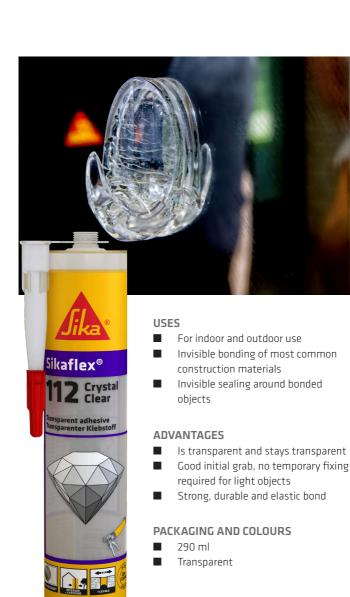

#### SIKAFLEX®-112 CRYSTAL CLEAR

# Transparent construction adhesive-sealant

290 ml