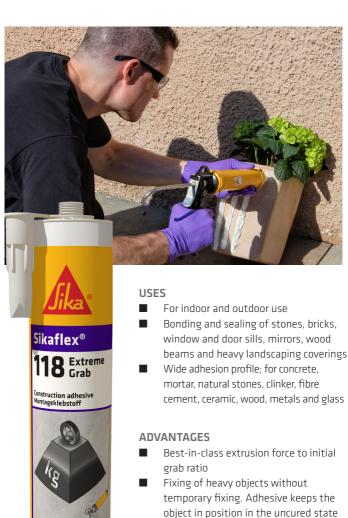

# SIKAFLEX®-118 EXTREME GRAP High grab construction adhesive

- Best-in-class extrusion force to initial
- temporary fixing. Adhesive keeps the object in position in the uncured state and during curing
- Good weathering ability, durable and strong bond

#### PACKAGING AND COLOURS

- 290 ml
- White