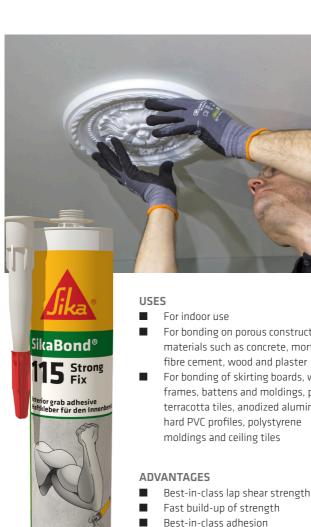

## SIKABOND®-115 STRONG FIX Interior decoration adhesive

- For bonding on porous construction materials such as concrete, mortar, fibre cement, wood and plaster
- For bonding of skirting boards, wood frames, battens and moldings, panels, terracotta tiles, anodized aluminum. hard PVC profiles, polystyrene

- High final strength

#### PACKAGING AND COLOURS

- 290 ml
- White