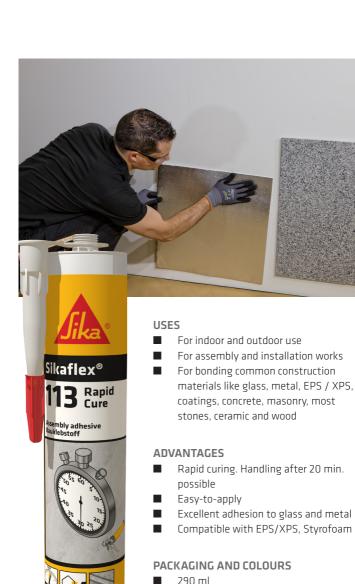

# SEALING & BONDING SIKA CONSTRUCTION ADHESIVES

BOND WITH THE STRENGTH
OF COUNTLESS CHEMICAL "SCREWS"



#### SIKAFLEX®-111 STICK & SEAL

### Flexible multipurpose sealant and adhesive



PACKAGING AND COLOURS

290 ml White

290 ml

#### SIKAFLEX®-112 CRYSTAL CLEAR

# Transparent construction adhesive-sealant



290 ml

#### SIKAFLEX®-113 RAPID CURE

## Fast curing assembly adhesive-sealant



White

## SIKABOND®-115 STRONG FIX Interior decoration adhesive



- For bonding on porous construction materials such as concrete, mortar, fibre cement, wood and plaster
- For bonding of skirting boards, wood frames, battens and moldings, panels, terracotta tiles, anodized aluminum. hard PVC profiles, polystyrene

- High final strength

#### PACKAGING AND COLOURS

- 290 ml
- White

# SIKAFLEX®-118 EXTREME GRAP High grab construction adhesive



- Best-in-class extrusion force to initial
- temporary fixing. Adhesive keeps the object in position in the uncured state and during curing
- Good weathering ability, durable and strong bond

#### PACKAGING AND COLOURS

- 290 ml
- White