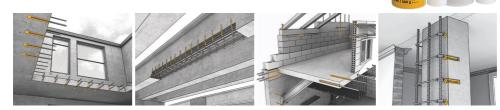

## Sika AnchorFix®-3030

THE ULTIMATE ANCHORING ADHESIVE FOR ALL YOUR STRUCTURAL ANCHORING NEEDS ON REBAR, THREADED RODS AND BOLTS.

Sika AnchorFix®-3030 is an epoxy resin based, 2-part, thixotropic, high performance anchoring adhesive for anchoring threaded rods and reinforcing bars in both cracked and uncracked concrete dry or damp concrete.

- Fast curing
- Standard guns can be used
- High load capacity
- Suitable for cracked concrete