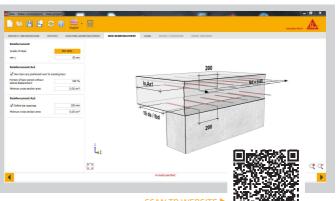

INTRODUCING Sika AnchorFix®-3030

The ultimate anchoring adhesive for all your structural anchoring needs on rebar, threaded rods and bolts.

# WHEN YOU NEED A SAFE FIX

a AnchorFix®

870 c

## Sika AnchorFix®-3030

THE ULTIMATE ANCHORING ADHESIVE FOR ALL YOUR STRUCTURAL ANCHORING NEEDS ON REBAR, THREADED RODS AND BOLTS.

Sika AnchorFix®-3030 is an epoxy resin based, 2-part, thixotropic, high performance anchoring adhesive for anchoring threaded rods and reinforcing bars in both cracked and uncracked concrete dry or damp concrete.

- Fast curing
- Standard guns can be used
- High load capacity
- Suitable for cracked concrete

#### CERTIFICATION

- Drinking water certified (WRAS)
- LEED certification
- ETAG 001 Approval



## Design and construct using Sika AnchorFix® Calculation Software



#### PERFORMANCE COMPARISON

According to the ETA's one can compare the following values: Leading competitor vs Sika AnchorFix®-3030 in cracked and uncracked concrete.

| Product              | Property              |                          |                    | Anchor Size<br>M8 - M30<br>(average value)<br>[N/mm <sup>2</sup> ] |
|----------------------|-----------------------|--------------------------|--------------------|--------------------------------------------------------------------|
| Sika AnchorFix®-3030 | Bond Strength Wet/Dry | EOTA TR029 Threaded rods | Uncracked concrete | 12.9                                                               |
|                      | Bond Strength Wet/Dry | EOTA TR029 Threaded rods | Cracked concrete   | 8.7